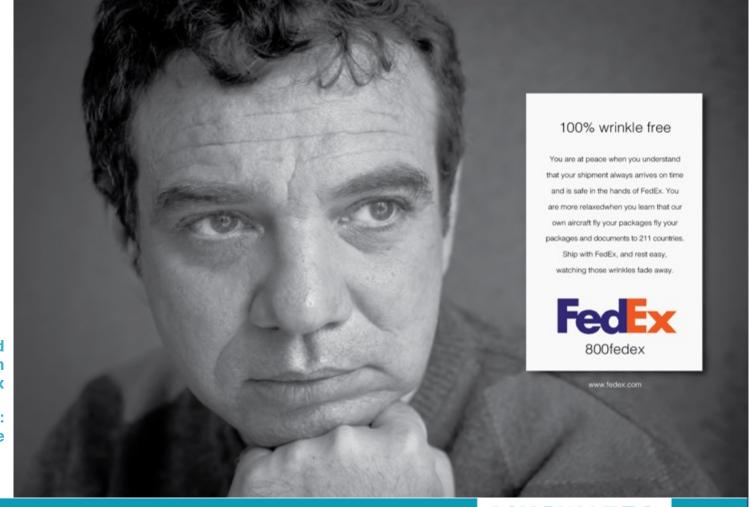

# SOCIAL MEDIA/PRINT/ CREATIVE

Regional Print and digital campaign for FedEx

Message: FedEx is easy to use

Print and digital designs for Native, a homegrown lifestyle brand in Dubai

At the very top, it's not what you have for lunch. It's who.