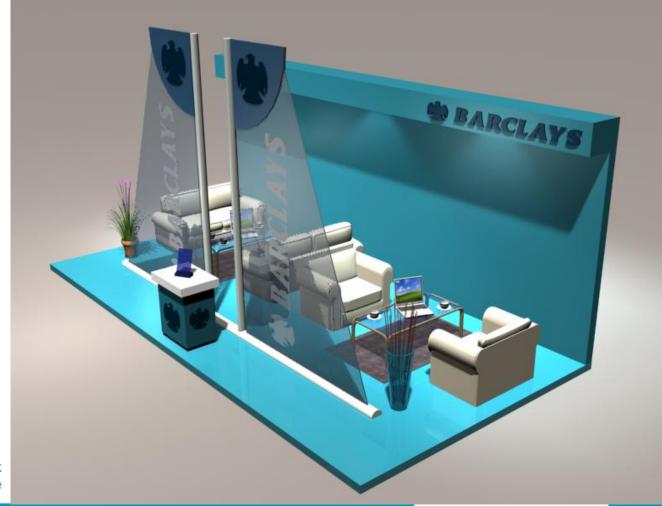

# EXHIBITION/ RETAIL DESIGN

**Exhibition Design for Strongwood Location: Dubai World Trade Centre** 

**Exhibition Design for Barclays Bank Location: Dubai World Trade Centre** 