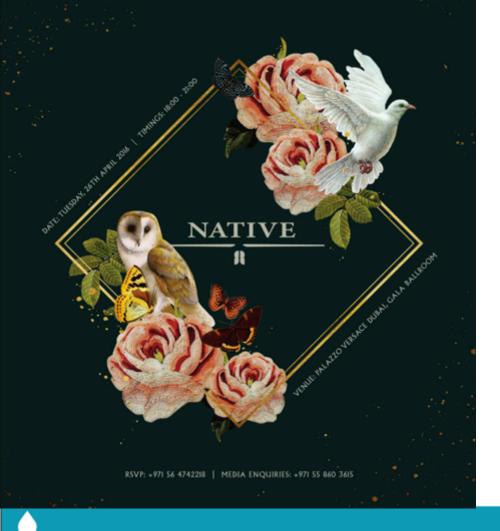

# SOCIAL MEDIA/PRINT/ CREATIVE

Regional Print and digital campaign for FedEx

Message: FedEx is easy to use

Print and digital designs for Native, a homegrown lifestyle brand in Dubai

At the very top, it's not what you have for lunch. It's who.